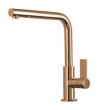

|

### **TECHNICAL DATA**

# Foster ==



## Foster ==



Cut out size Dimensioni per foratura top

#### **GALLERY**





## Foster ==

#### **OPTIONAL ACCESSORIES**



Cestello inox 8612 000



Glass chopping board 8631 300



HPDE Chopping board 8657 001



HPDE Twin chopping board 8644 101



Stainless steel plate rack 8100 154



8100 303 \* only in combination with the accessory 8644 101

Stainless steel plate rack



White basket 8612 100



**White bowl** 8153 100



Graters kit with ring-holder and food collection tray

8159 101

\* only in combination with the accessory 8644 101





Stainless steel perforated tray

8151 000

\* only in combination with the accessory 8644 101



Stainless steel plate rack

8100 201

### **RECOMMENDED PAIRINGS**



**Mixer Tap Omega Copper** 

8497 400