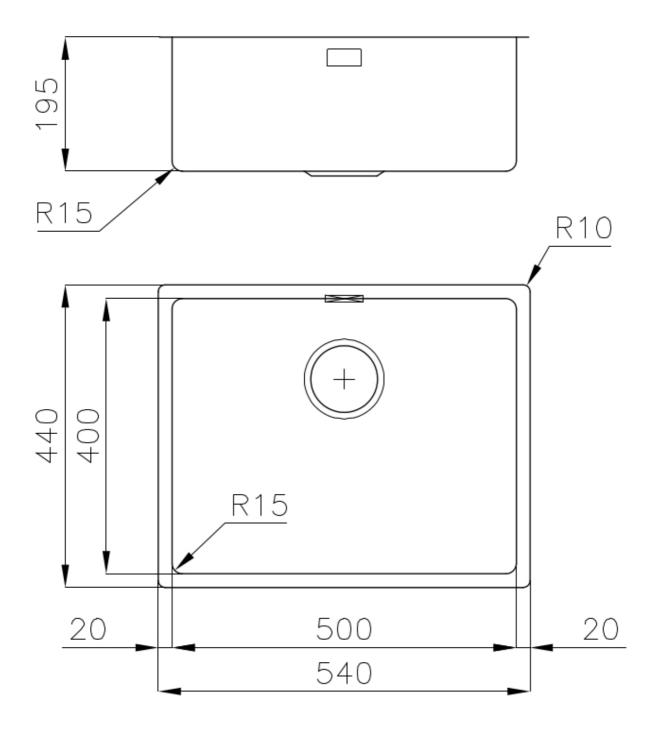

### **DETAILS**

| Coloring               | Copper                                                          |
|------------------------|-----------------------------------------------------------------|
| Edge/Installation Type | Undermount                                                      |
| Finish                 | PVD                                                             |
| Material               | AISI 304 stainless steel                                        |
| Texture                | Fumé                                                            |
| Base                   | 60 cm                                                           |
| Dimensions             | 540 x 440 mm                                                    |
| Standard fittings      | Fixing hooks, gasket, drain, overflow and siphon, boxed packing |
| Mixer holes            | No standard holes                                               |
|                        |                                                                 |

| Built-in hole             | View technical data sheet                                                                                                                                                                                                                                                                                                                   |
|---------------------------|---------------------------------------------------------------------------------------------------------------------------------------------------------------------------------------------------------------------------------------------------------------------------------------------------------------------------------------------|
| Drainer                   | No                                                                                                                                                                                                                                                                                                                                          |
| Width                     | 54 cm                                                                                                                                                                                                                                                                                                                                       |
| Bowl dimension            | 500 x 400 mm                                                                                                                                                                                                                                                                                                                                |
| Number of bowls           | 1 bowl                                                                                                                                                                                                                                                                                                                                      |
| Waste fitting             | 3,5" drain                                                                                                                                                                                                                                                                                                                                  |
| FEATURES                  |                                                                                                                                                                                                                                                                                                                                             |
| Basket 3,5" waste fitting | The drain is equipped with a large 3.5" drain, with the practical basket cap that prevents the discharge of solid parts.                                                                                                                                                                                                                    |
| Copper                    | The Copper finish is obtained by treating steel with a physical process called PVD (Phisical Vacuum Deposition) which deposits particles of noble metals on the surface. The result is a unique and refined aesthetic effect, and an improvement of the mechanical properties of the steel which is more resistant to impact and scratches. |
| High thickness            | Imm thick steel. A significant thickness, which guarantees the maximum sturdiness and durability.                                                                                                                                                                                                                                           |
| Perimetral overflow       | The overflow is always a security on the Foster sinks that prevents the overflow of water in case of oversights. The perimeter drain solution improves aesthetics thanks to its square and essential shape.                                                                                                                                 |
| Small radius              | Bowls with squared shapes with a modern design and an increased capacity, for a minimal aesthetics connected with an extreme practicity.                                                                                                                                                                                                    |

### **TECHNICAL DATA**