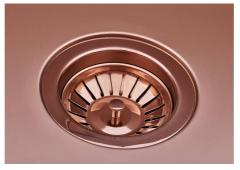

### **SMOKEY 500 COPPER**

Kitchen Sinks Code: 1155 858

| Built-in hole             | View technical data sheet                                                                                                                                                                                                                                                                                                                   |
|---------------------------|---------------------------------------------------------------------------------------------------------------------------------------------------------------------------------------------------------------------------------------------------------------------------------------------------------------------------------------------|
| Drainer                   | No                                                                                                                                                                                                                                                                                                                                          |
| Width                     | 54 cm                                                                                                                                                                                                                                                                                                                                       |
| Bowl dimension            | 500 x 400 mm                                                                                                                                                                                                                                                                                                                                |
| Number of bowls           | 1 bowl                                                                                                                                                                                                                                                                                                                                      |
| Waste fitting             | 3,5" drain                                                                                                                                                                                                                                                                                                                                  |
| FEATURES                  |                                                                                                                                                                                                                                                                                                                                             |
| Basket 3,5" waste fitting | The drain is equipped with a large 3.5" drain, with the practical basket cap that prevents the discharge of solid parts.                                                                                                                                                                                                                    |
| Copper                    | The Copper finish is obtained by treating steel with a physical process called PVD (Phisical Vacuum Deposition) which deposits particles of noble metals on the surface. The result is a unique and refined aesthetic effect, and an improvement of the mechanical properties of the steel which is more resistant to impact and scratches. |
| High thickness            | Imm thick steel. A significant thickness, which guarantees the maximum sturdiness and durability.                                                                                                                                                                                                                                           |
| Perimetral overflow       | The overflow is always a security on the Foster sinks that prevents the overflow of water in case of oversights. The perimeter drain solution improves aesthetics thanks to its square and essential shape.                                                                                                                                 |
| Small radius              | Bowls with squared shapes with a modern design and an increased capacity, for a minimal aesthetics connected with an extreme practicity.                                                                                                                                                                                                    |