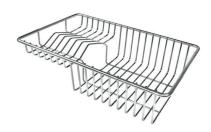

#### **OPTIONAL ACCESSORIES**

Cestello inox 8612 000

Glass chopping board 8631 300

HPDE Chopping board 8657 001

HPDE Twin chopping board 8644 101

Stainless steel plate rack 8100 154

8100 303 \* only in combination with the accessory 8644 101

Stainless steel plate rack

White basket 8612 100

**White bowl** 8153 100

Graters kit with ring-holder and food collection tray

8159 101

\* only in combination with the accessory 8644 101

Stainless steel perforated tray

8151 000

\* only in combination with the accessory 8644 101

Stainless steel plate rack

8100 201