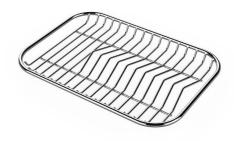

#### **OPTIONAL ACCESSORIES**

Cestello inox 8612 000

Glass chopping board 8631 300

HPDE Chopping board 8657 001

HPDE Twin chopping board 8644 101

Stainless steel plate rack 8100 154

8100 303 \* only in combination with the accessory 8644 101

Stainless steel plate rack

White basket 8612 100

**White bowl** 8153 100

Graters kit with ring-holder and food collection tray

8159 101

\* only in combination with the accessory 8644 101

Stainless steel perforated tray