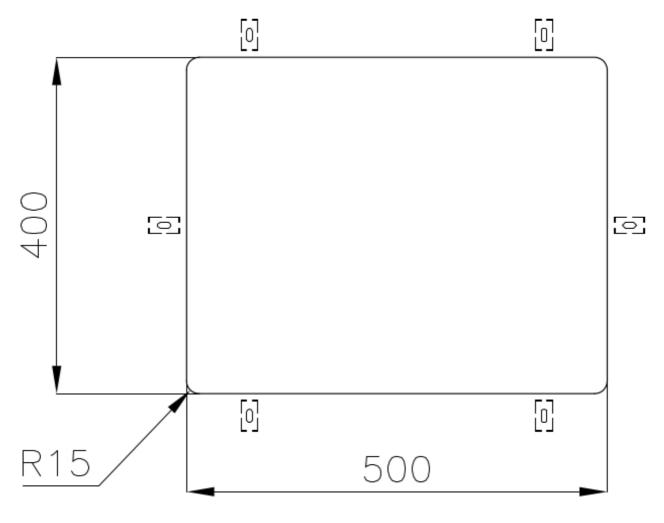

|
| Perimetral overflow       | The overflow is always a security on the Foster sinks that prevents the overflow of water in case of oversights. The perimeter drain solution improves aesthetics thanks to its square and essential shape.                                                                                                                                 |
| Small radius              | Bowls with squared shapes with a modern design and an increased capacity, for a minimal aesthetics connected with an extreme practicity.                                                                                                                                                                                                    |

### **TECHNICAL DATA**

# Foster ==



## Foster ==



Cut out size Dimensioni per foratura top

#### **GALLERY**





## Foster ==

#### **OPTIONAL ACCESSORIES**



Cestello inox 8612 000



Glass chopping board 8631 300



HPDE Chopping board 8657 001



HPDE Twin chopping board 8644 101



Stainless steel plate rack 8100 154



8100 303 \* only in combination with the accessory 8644 101

Stainless steel plate rack



White basket 8612 100



**White bowl** 8153 100



Graters kit with ring-holder and food collection tray

8159 101

\* only in combination with the accessory 8644 101





Stainless steel perforated tray

8151 000

\* only in combination with the accessory 8644 101



Stainless steel plate rack

8100 201

### **RECOMMENDED PAIRINGS**



**Mixer Tap Omega Copper** 

8497 400