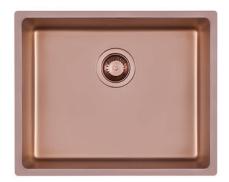

### **SMOKEY 500 COPPER**

Kitchen Sinks Code: 1155 858

### **DETAILS**

| Coloring               | Copper                                                          |
|------------------------|-----------------------------------------------------------------|
| Edge/Installation Type | Undermount                                                      |
| Finish                 | PVD                                                             |
| Material               | AISI 304 stainless steel                                        |
| Texture                | Fumé                                                            |
| Base                   | 60 cm                                                           |
| Dimensions             | 540 x 440 mm                                                    |
| Standard fittings      | Fixing hooks, gasket, drain, overflow and siphon, boxed packing |
| Mixer holes            | No standard holes                                               |
|                        |                                                                 |