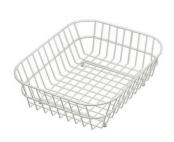

Stainless steel plate rack

White basket 8612 100

**White bowl** 8153 100

Graters kit with ring-holder and food collection tray

8159 101

\* only in combination with the accessory 8644 101

Stainless steel perforated tray