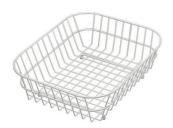

#### **OPTIONAL ACCESSORIES**

Cestello inox 8612 000

Glass chopping board 8631 300

HPDE Chopping board 8657 001

HPDE Twin chopping board 8644 101

Stainless steel plate rack 8100 154

8100 303 \* only in combination with the accessory 8644 101

Stainless steel plate rack

White basket 8612 100

**White bowl** 8153 100

Graters kit with ring-holder and food collection tray

8159 101

\* only in combination with the accessory 8644 101

Stainless steel perforated tray